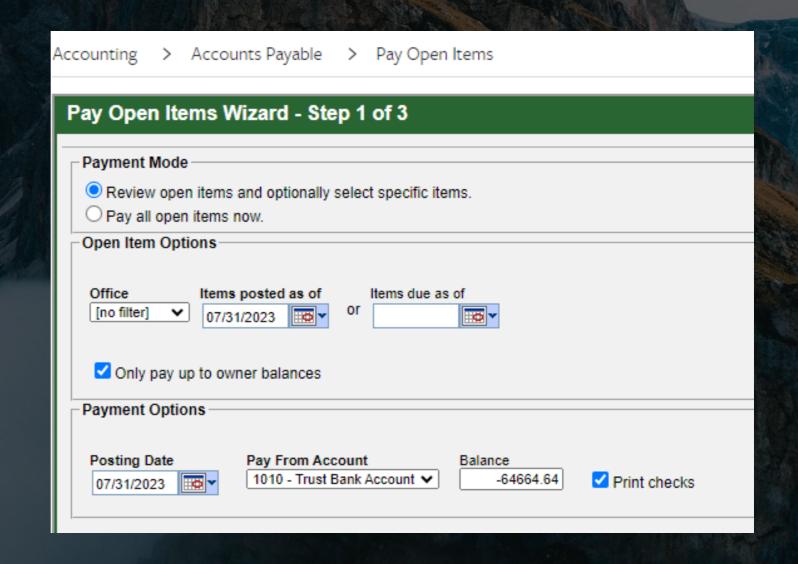

Pay open items

Accounting > Reports >Pay Open Items

Pay open items

Accounting > Account Payables > Pay open items

Pay open items

- Business OIAP Check Distribution report

Accounting > Reports >
 Accounts Payable > Business OIAP
 Check Distribution Report