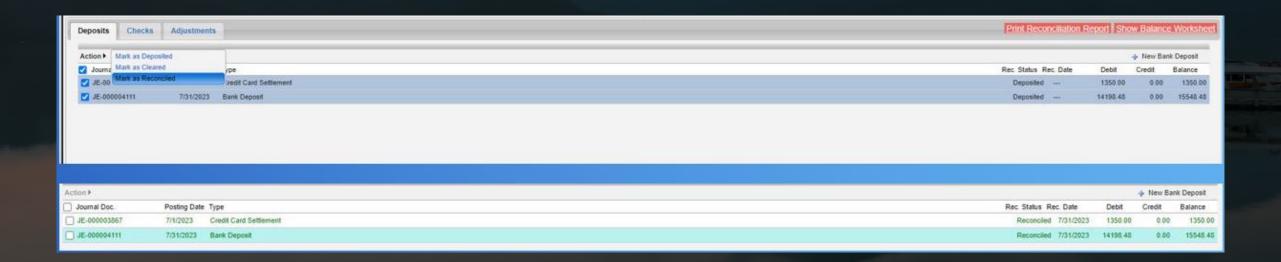

For any settlement that has an adjustment other than zero, change the amount deposited to the amount settled and save.

Bank reconciliation

Accounting > Banking > Reconcile Bank Account

Bank reconciliation - deposits

Bank reconciliation - checks

Accounting > Banking > Reconcile Bank Account

Bank reconciliation - adjustments

Accounting > Banking > Reconcile Bank Account > Adjustments > New Adjustment

Bank reconciliation - balance worksheet