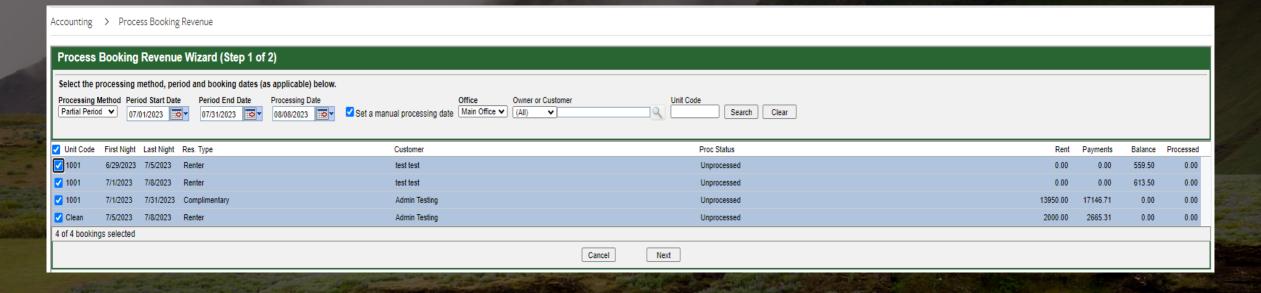

Process refunds

Accounting > Reports > Accounts Payable > Security Deposit Refund Report

Process refunds

Accounting > Accounts Payable > Pay Refunds

Process revenue

Accounting > Process Booking Revenue

Accounting > Reports > Reservations > Unprocessed Booking Report