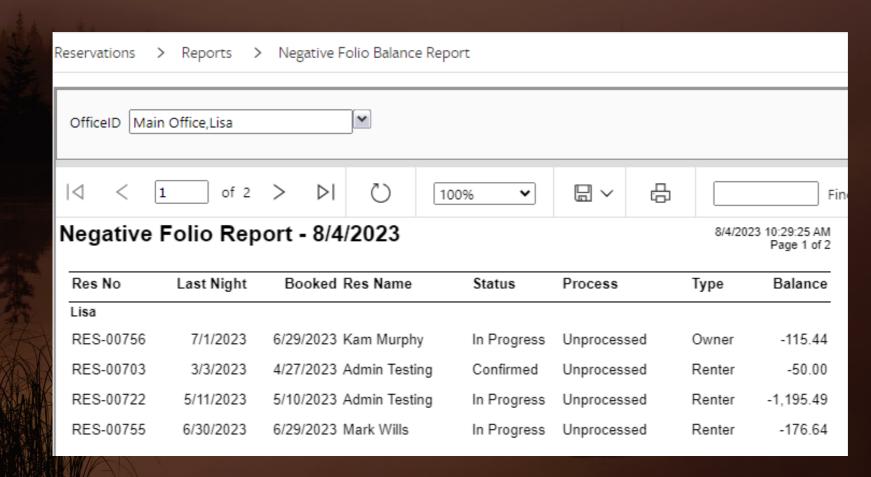

**RED**: Payment status: **Not Paid** 

(or possibly not confirmed)

**Booking Cancellation report** 

Reservation > Reports > Bookings > Booking Cancellation Report

Reservation > Reports > Negative Folio Balance Report