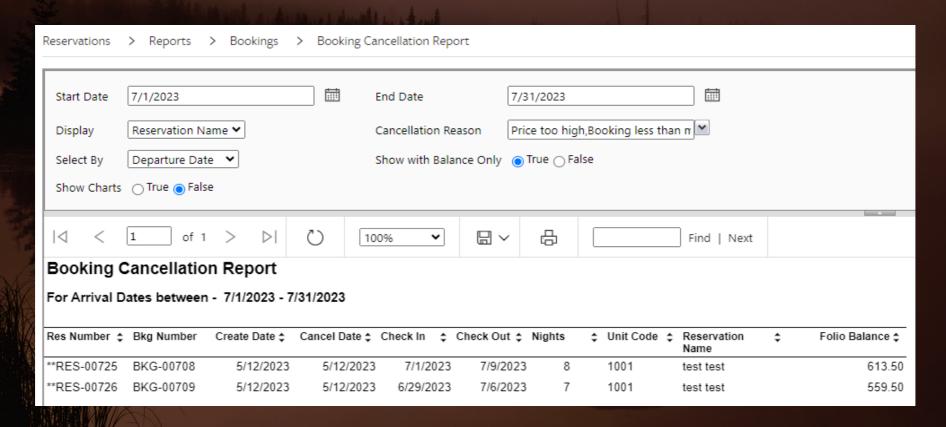

**RED**: Payment status: **Not Paid** 

(or possibly not confirmed)

**Booking Cancellation report** 

Reservation > Reports > Bookings > Booking Cancellation Report

Reservation > Reports > Negative Folio Balance Report