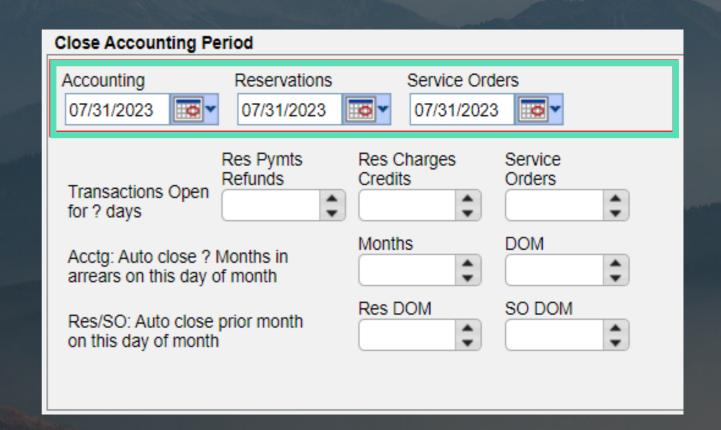

| 8/10/2023 4:30:50 AM                                                       |             |      |     |              |              | Distributio | ,          |  |

## Month-end reports

Accounting > Reports > Trial Balance > Summary Trust Reconciliation Report





Accounting > Reports > Trial
 Balance > Business Summary Trail
 Balance - Monthly By Year



# Closing accounting period

# Close accounting period

Accounting > Setup > General
 Accounting Setup



## Troubleshooting tips



Duplicate entries on owner statement

| BKG-            | (05/03/20 | 023-05/06/2023) Customer: |  |  |
|-----------------|-----------|---------------------------|--|--|
| 5/6/2023        | Pet Fee   |                           |  |  |
| 5/6/2023        | Pool Hea  | t                         |  |  |
| 5/6/2023        | Pet Fee   |                           |  |  |
| 5/6/2023        | Unit .    | from 5/3/2023 to 5/6/2023 |  |  |
| Subtotal - BKG- |           |                           |  |  |

## Troubleshooting

Should this account have a zero balance?

## Should have a zero balance at end of month:

- 1200 Accounts Receivable
- 2199 Folio Transfers and Clearing
- 2450 and 2750:
   Payments to Owners and Guests

## Should always have a zero balance:

- 2300