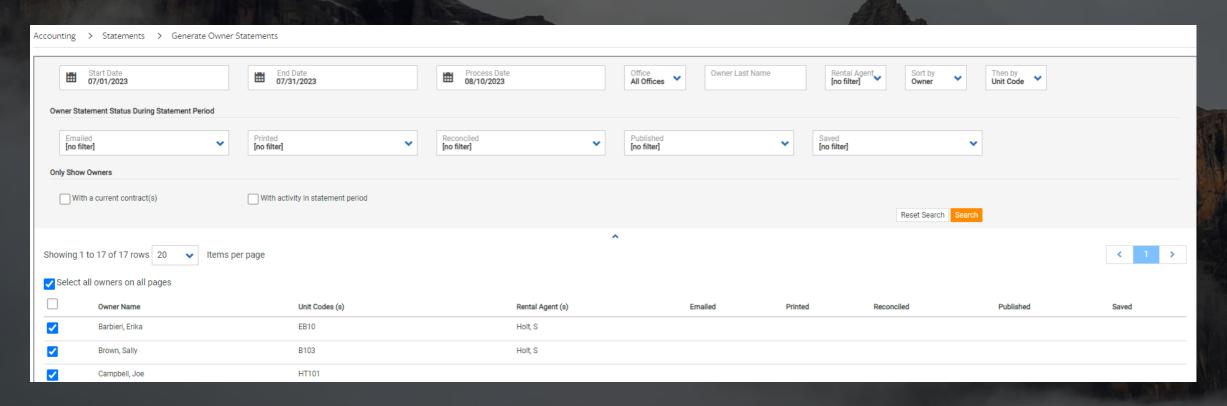

Accounting > Setup > Recurring Charge Templates

Bills

Accounting > Accounts Payable > Enter Bills

Owner statements - preliminary

Accounting > Statements > Generate Owner Statements

Pay owners

Accounting > Accounts Payable > Pay Owners