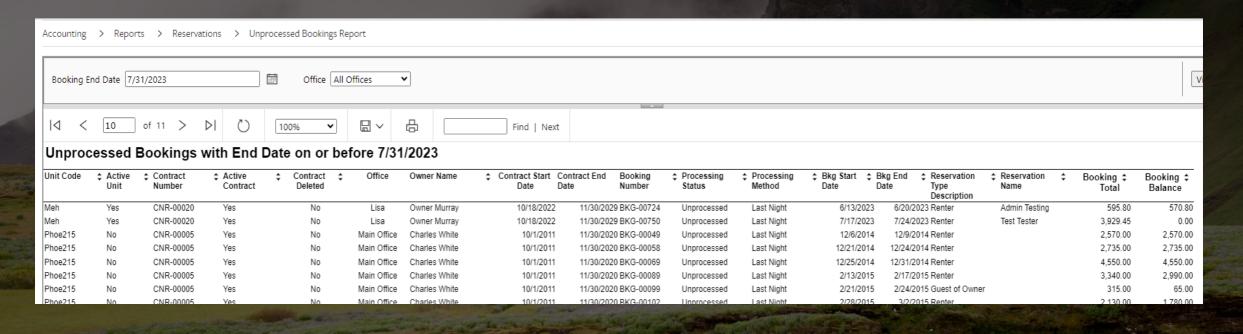

Process refunds

Accounting > Reports > Accounts Payable > Security Deposit Refund Report

Process refunds

Accounting > Accounts Payable > Pay Refunds

Process revenue

Accounting > Process Booking Revenue

Accounting > Reports > Reservations > Unprocessed Booking Report