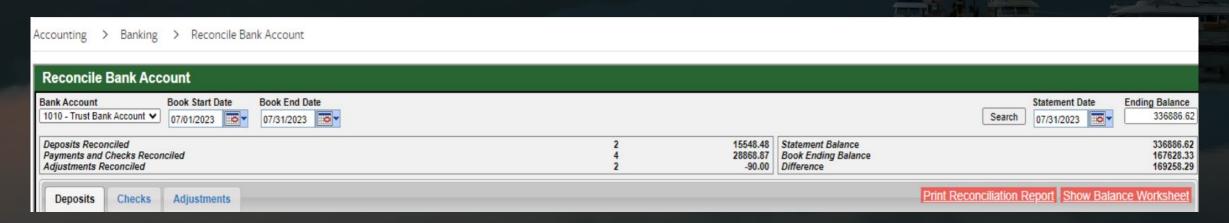

For any settlement that has an adjustment other than zero, change the amount deposited to the amount settled and save.

Bank reconciliation

Accounting > Banking > Reconcile Bank Account

Bank reconciliation - deposits

Bank reconciliation - checks

Accounting > Banking > Reconcile Bank Account

Bank reconciliation - adjustments

Accounting > Banking > Reconcile Bank Account > Adjustments > New Adjustment

Bank reconciliation - balance worksheet