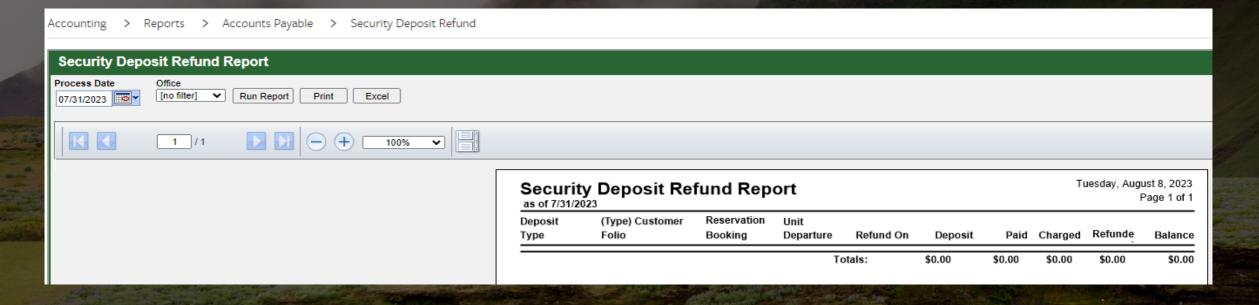

Process refunds

Accounting > Reports > Accounts Payable > Security Deposit Refund Report

Process refunds

Accounting > Accounts Payable > Pay Refunds

Process revenue

Accounting > Process Booking Revenue

Accounting > Reports > Reservations > Unprocessed Booking Report