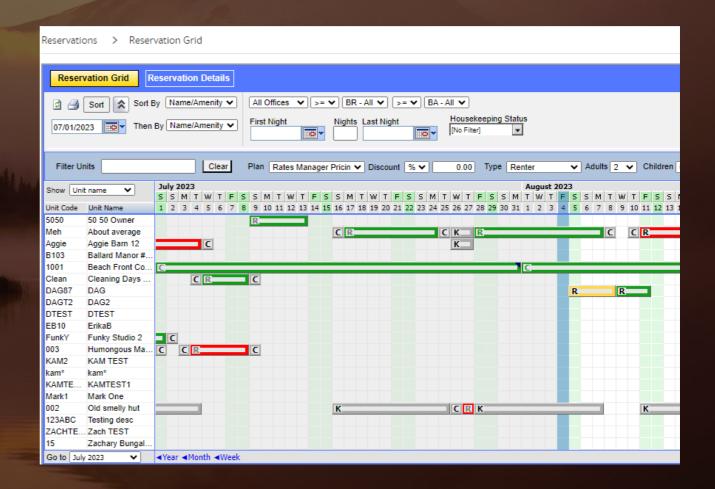

-\$90.00

\$0.00

\$0.00

\$0.00

Reservation Grid

Reservations > Reservation Grid

**GREEN**: Payment status: **Paid** 

YELLOW: Payment status: Partially Paid

**RED**: Payment status: **Not Paid** 

(or possibly not confirmed)

**Booking Cancellation report** 

Reservation > Reports > Bookings > Booking Cancellation Report

Reservation > Reports > Negative Folio Balance Report