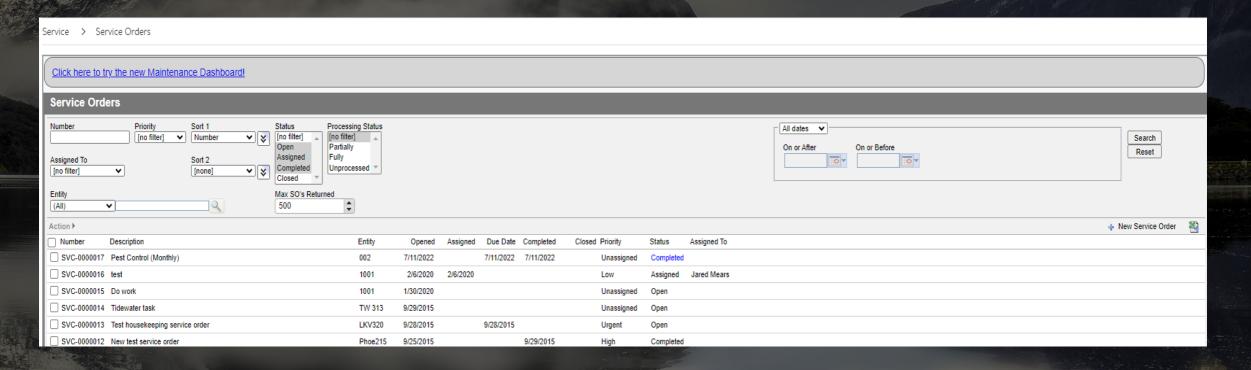

Advance Deposit reports

Accounting > Reports > Banking >
 Advanced Deposit Reports >

 Advance Deposits By Reservations

Service orders

- Service > Service Orders
- Accounting > Process Service Orders

Recurring charges