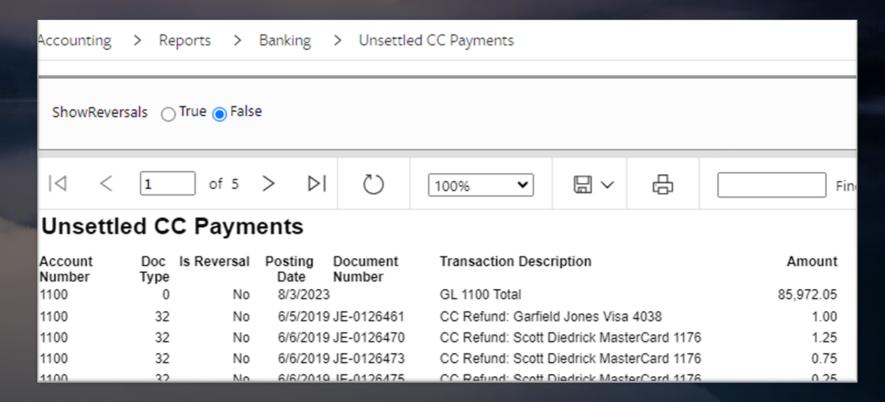

Check for unsettled credit card payments

Accounting > Reports > Banking > Unsettled CC Payments

Update credit card settlements

Accounting > Setup > Credit Cards/eChecks > Merchant Account

Reconcile credit cards