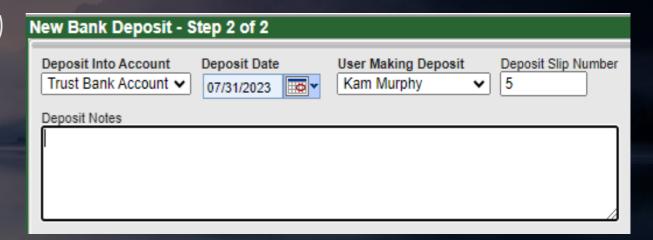

Verify deposits: Cash and check

- Select bank account (if more than one)
- Enter Deposit Date
- Add Deposit Slip Number and/or Deposit Notes (optional)
- Save and Complete

Follow these steps until all payments have been deposited for the month.