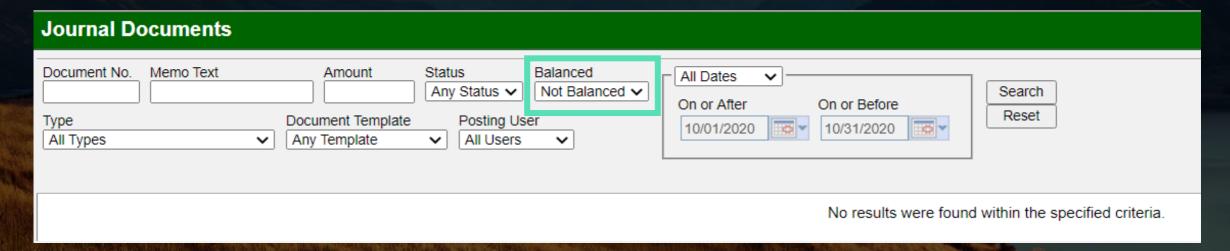

## Mastering month-end accounting

Do I have an out-of-balance transaction?

Accounting > Journal Documents