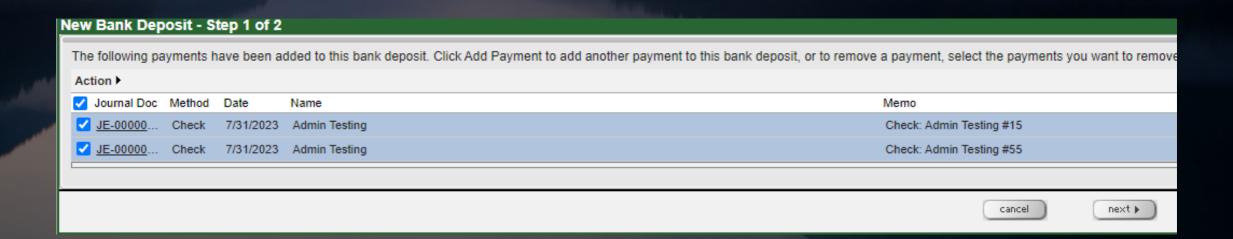

### Verify deposits: Cash and checks

- Accounting > Banking > Bank Deposits > New Bank Deposit > Add Payments
- Select Payment Type > Enter Start and End Date > Search
- Check boxes on left to select payments > click Add Selected Payments
- Check correct payments have been selected > Next

Verify deposits: Cash and check

- Select bank account (if more than one)
- Enter Deposit Date
- Add Deposit Slip Number and/or Deposit Notes (optional)
- Save and Complete

Follow these steps until all payments have been deposited for the month.