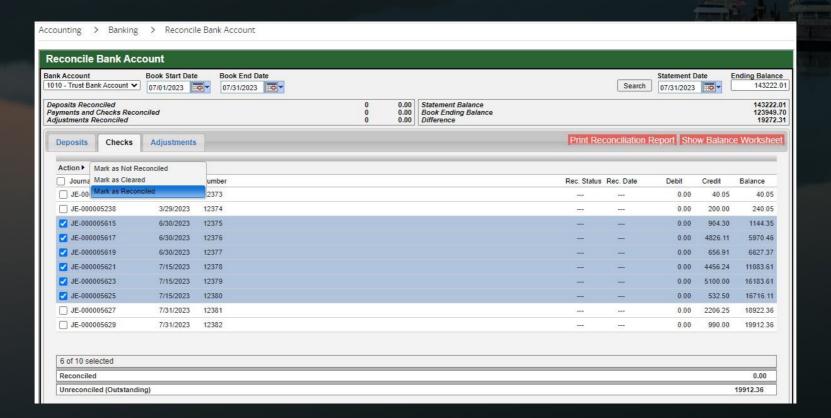

Bank reconciliation - checks

Accounting > Banking > Reconcile Bank Account

Bank reconciliation - adjustments

Accounting > Banking > Reconcile Bank Account > Adjustments > New Adjustment

Bank reconciliation - balance worksheet