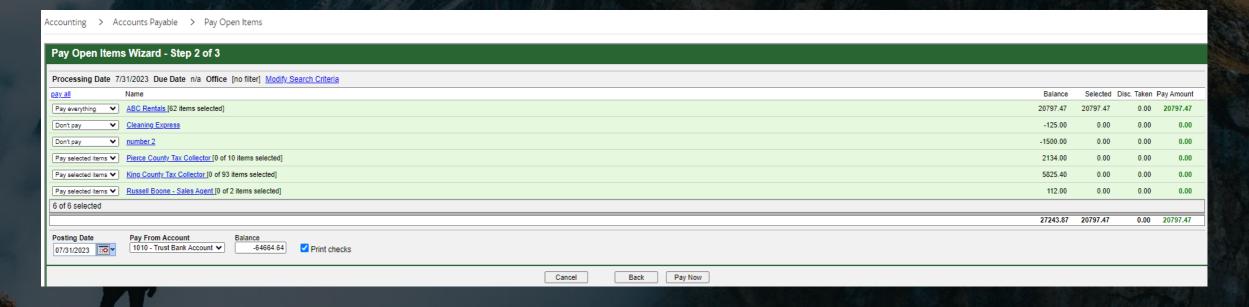

Pay open items

Accounting > Reports >Pay Open Items

Pay open items

Accounting > Account Payables > Pay open items

Pay open items

- Business OIAP Check Distribution report

Accounting > Reports >
 Accounts Payable > Business OIAP
 Check Distribution Report