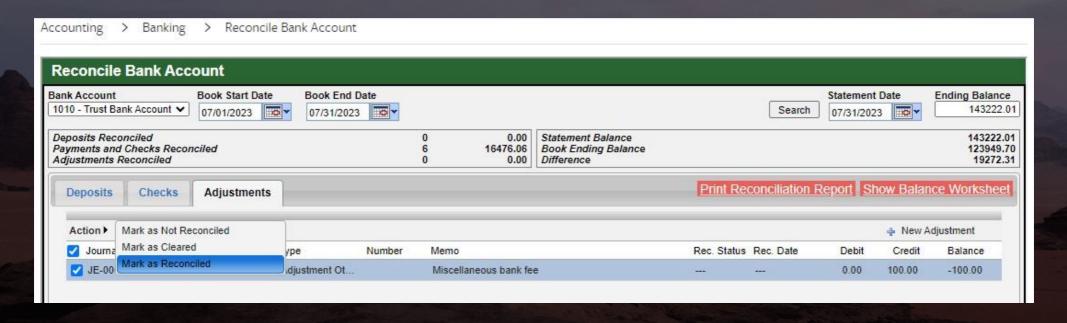

Bank reconciliation - checks

Accounting > Banking > Reconcile Bank Account

Bank reconciliation - adjustments

Accounting > Banking > Reconcile Bank Account > Adjustments > New Adjustment

Bank reconciliation - balance worksheet