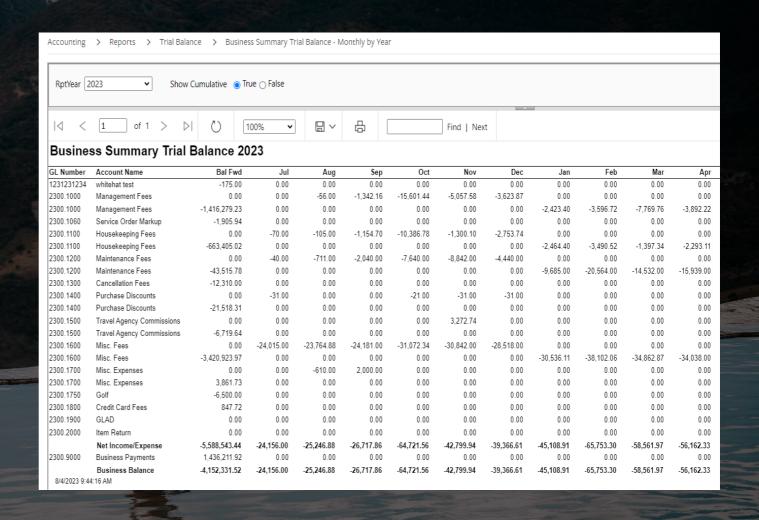

## Month-end reports

Accounting > Reports > Trial Balance > Summary Trust Reconciliation Report

Accounting > Reports > Trial
 Balance > Business Summary Trail
 Balance - Monthly By Year