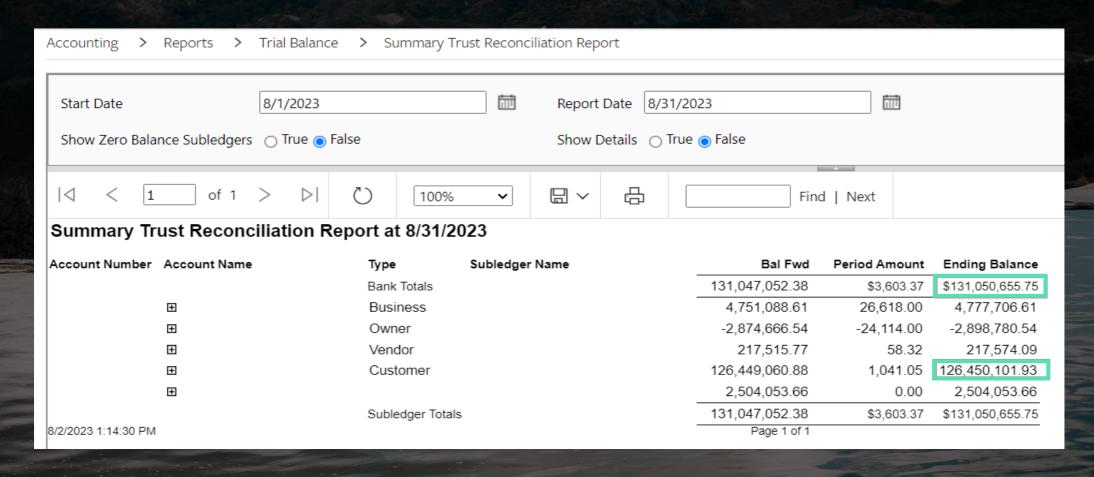

## Month-end reports

Accounting > Reports > Trial Balance > Summary Trust Reconciliation Report

Accounting > Reports > Trial
 Balance > Business Summary Trail
 Balance - Monthly By Year