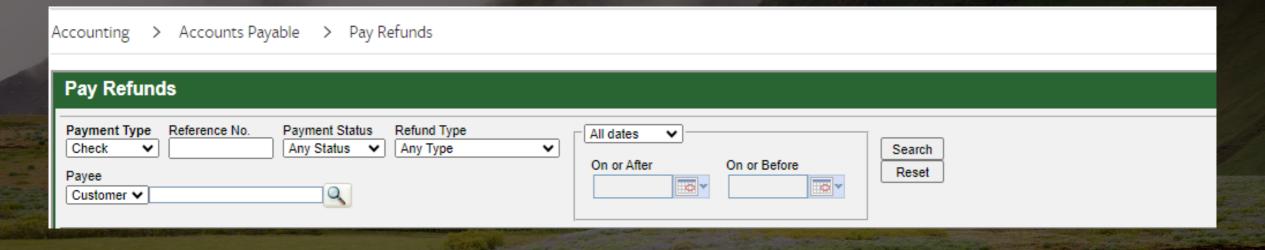

Process refunds

Accounting > Reports > Accounts Payable > Security Deposit Refund Report

Process refunds

Accounting > Accounts Payable > Pay Refunds

Process revenue

Accounting > Process Booking Revenue

Accounting > Reports > Reservations > Unprocessed Booking Report