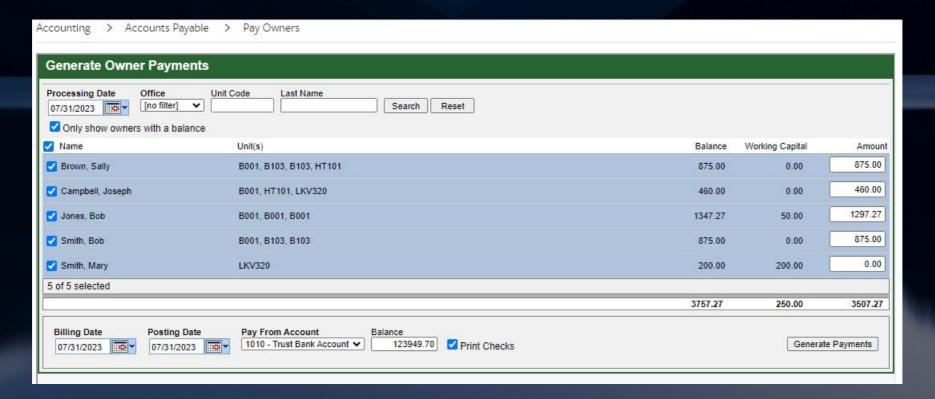

Accounting > Setup > Recurring Charge Templates

Bills

Accounting > Accounts Payable > Enter Bills

Owner statements - preliminary

Accounting > Statements > Generate Owner Statements

Pay owners

Accounting > Accounts Payable > Pay Owners