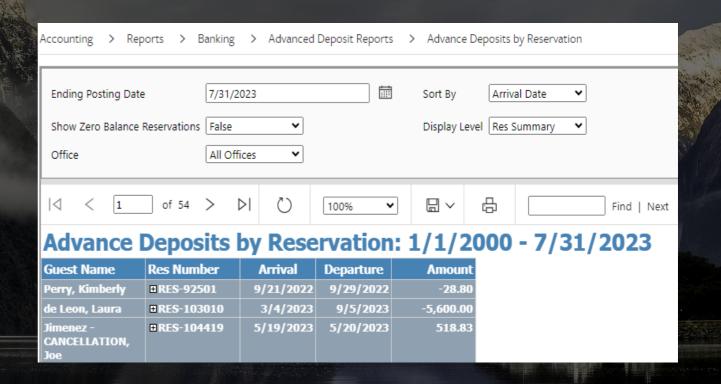

Advance Deposit reports

Accounting > Reports > Banking >
 Advanced Deposit Reports >

 Advance Deposits By Reservations

Service orders

- Service > Service Orders
- Accounting > Process Service Orders

Recurring charges