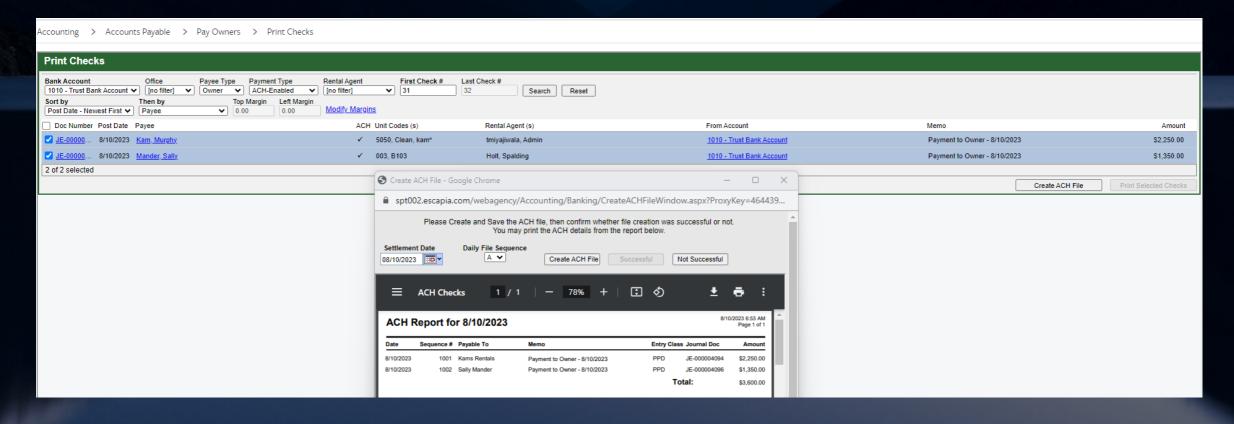

Pay owners (continued)

Accounting > Accounts Payable > Print Checks

Owner statements - final

Accounting > Statements > Generate Owners Statements

Owner statements - final (continued)

Accounting > Statements > Generate Owners Statements