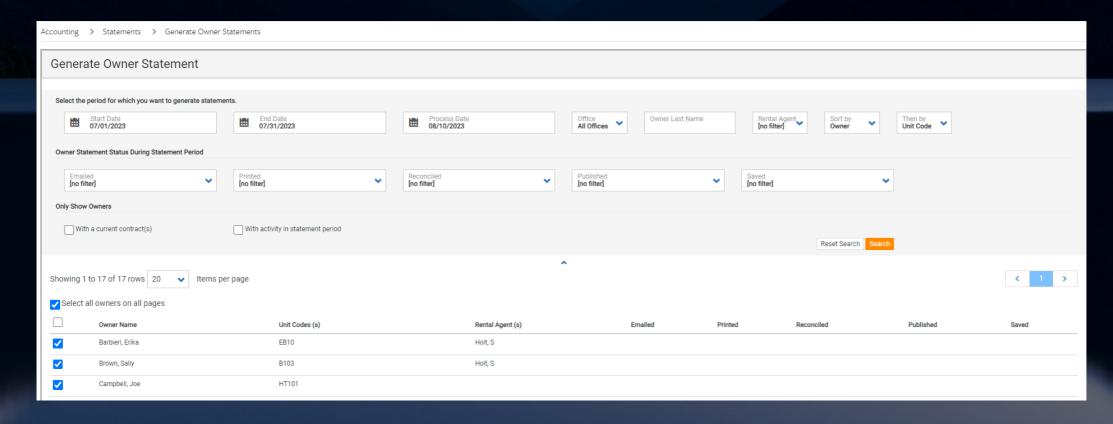

Accounting > Setup > Recurring Charge Templates

Bills

Accounting > Accounts Payable > Enter Bills

Owner statements - preliminary

Accounting > Statements > Generate Owner Statements

Pay owners

Accounting > Accounts Payable > Pay Owners