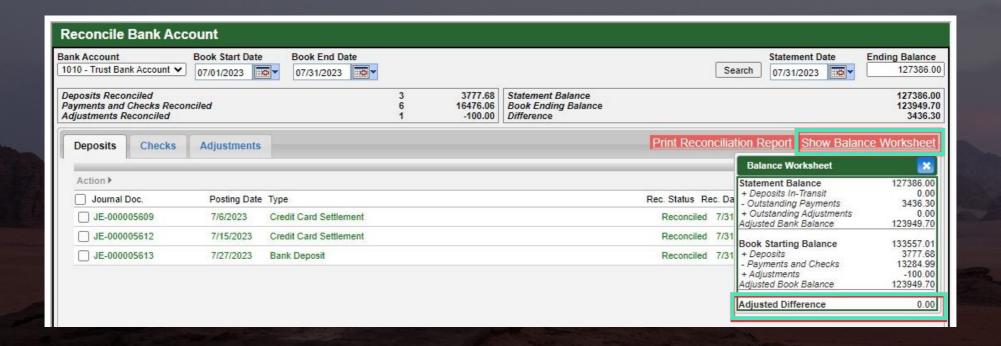

Bank reconciliation - checks

Accounting > Banking > Reconcile Bank Account

Bank reconciliation - adjustments

Accounting > Banking > Reconcile Bank Account > Adjustments > New Adjustment

Bank reconciliation - balance worksheet

Bank reconciliation - Print Bank Reconciliation report

| Bank Reconciliation                                                                    |  |  |
|----------------------------------------------------------------------------------------|--|--|
| ABC Rentals<br>1010 - Trust Bank Account                                               |  |  |
| Statement Balance Deposits in Transit OS Checks Bank Adjustments Adjusted Bank Balance |  |  |
| Beginning Book Balance  Deposits  Payments & Checks  Book Adjustments                  |  |  |
| Adjusted Book Balance  Adjusted Difference                                             |  |  |
|                                                                                        |  |  |