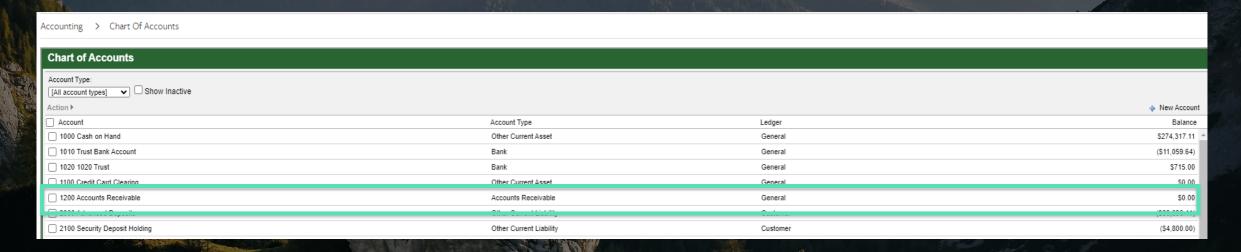

Accounting > Chart of Accounts

1200 accounts receivable should always be \$0.00.

Reconcile credit cards

Accounting > Banking > Reconcile Credit Cards / eCheck Settlements

| Settlement Batches |              |                |               |                |                  |            |  |
|--------------------|--------------|----------------|---------------|----------------|------------------|------------|--|
| Reference Number   | Posting Date | Statement Date | Items Settled | Amount Settled | Amount Deposited | Adjustment |  |
|                    | 4/18/2016    | 04/18/2016     | 1             | 5000.00        | 5000.00          | 0.00       |  |
|                    | 4/18/2016    | 04/18/2016     | 2             | 2311.36        | 2311.36          | 0.00       |  |
|                    | 4/13/2016    | 04/13/2016     | 1             | 3000.00        | 3250.00          | -250.00    |  |
|                    |              |                | 4             | 10311.36       | 10561.36         | -250.00    |  |