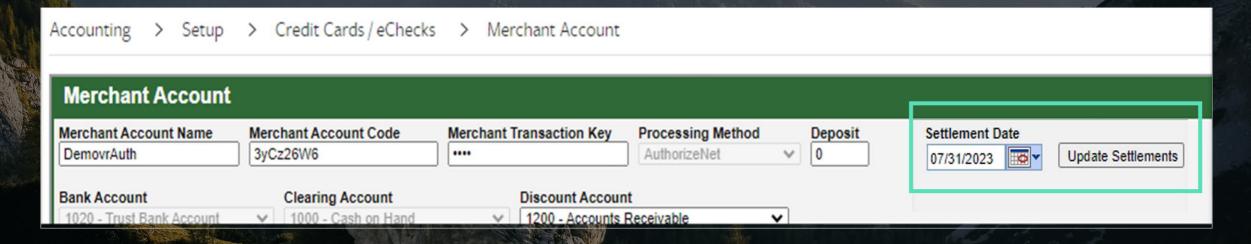

Check for unsettled credit card payments

Accounting > Reports > Banking > Unsettled CC Payments

Update credit card settlements

Accounting > Setup > Credit Cards/eChecks > Merchant Account

Reconcile credit cards