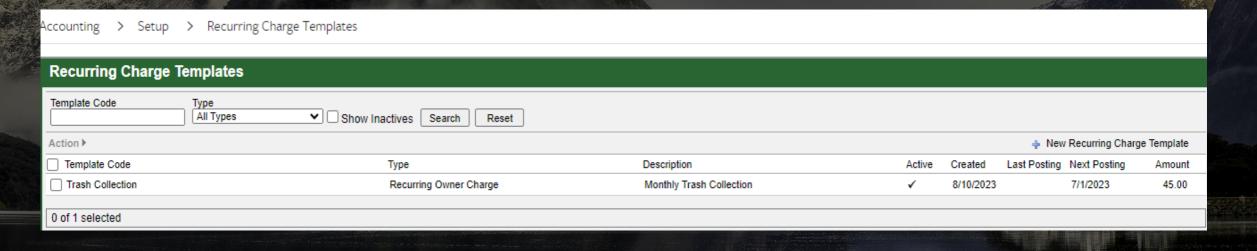

Accounting > Setup > Recurring Charge Templates

Bills

Accounting > Accounts Payable > Enter Bills

Owner statements - preliminary

Accounting > Statements > Generate Owner Statements

Pay owners

Accounting > Accounts Payable > Pay Owners