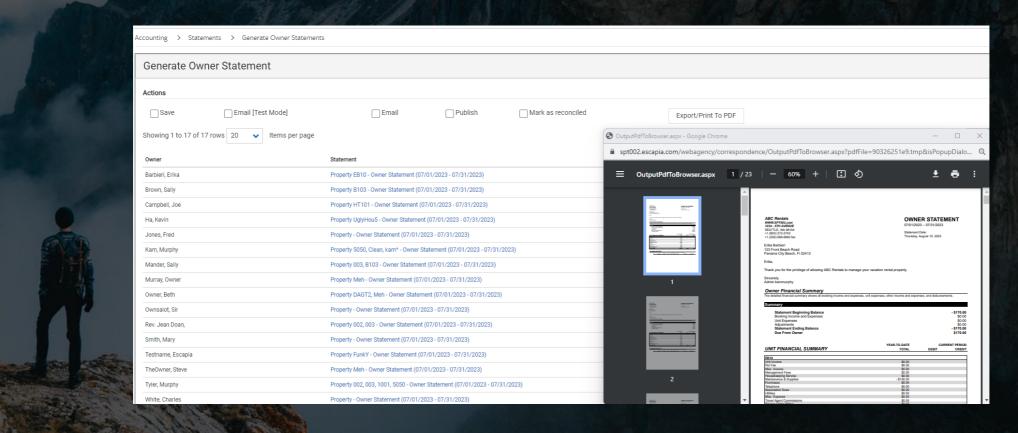

Pay owners (continued)

Accounting > Accounts Payable > Print Checks

Owner statements - final

Accounting > Statements > Generate Owners Statements

Owner statements - final (continued)

Accounting > Statements > Generate Owners Statements