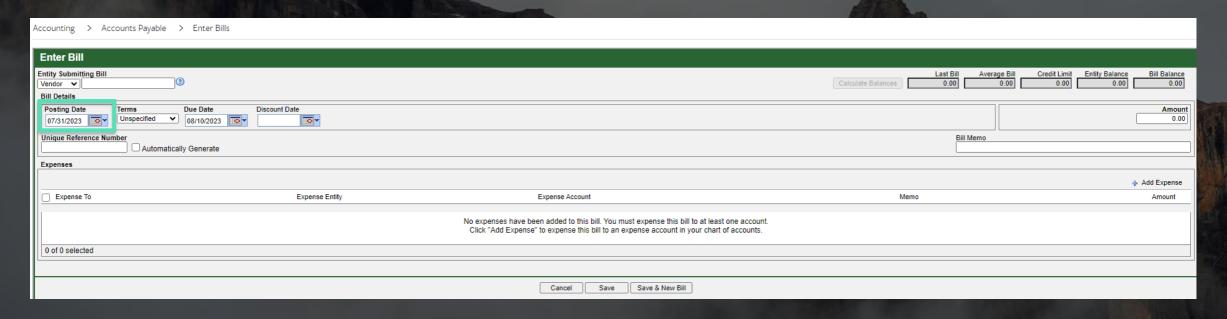

Accounting > Setup > Recurring Charge Templates

Bills

Accounting > Accounts Payable > Enter Bills

Owner statements - preliminary

Accounting > Statements > Generate Owner Statements

Pay owners

Accounting > Accounts Payable > Pay Owners